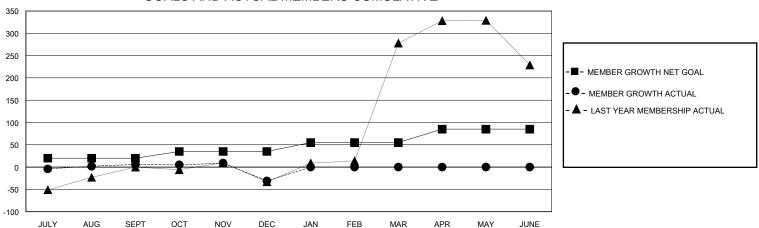

## District 315B1

GMT: LOCATION REP OF BANGLADESH GMT CA

| Clubs         |               |             |               | Members               |                       |                         |                                                    |  |
|---------------|---------------|-------------|---------------|-----------------------|-----------------------|-------------------------|----------------------------------------------------|--|
|               | RESULTS FOR   | R 2023-2024 |               | RESULTS FOR 2023-2024 |                       |                         |                                                    |  |
| QUARTER       | NEW CLUB GOAL | NEW CLUBS   | DROPPED CLUBS | QUARTER MEMB          | ER GROWTH NET<br>GOAL | MEMBER GROWTH<br>ACTUAL | DROPPED<br>MEMBERS ACTUAL<br>(including transfers) |  |
| JULY/AUG/SEPT | 2             | 0           | 0             | JULY/AUG/SEPT         | 20                    | 31                      | 17                                                 |  |
| OCT/NOV/DEC   | 0             | 0           | 2             | OCT/NOV/DEC           | 15                    | 14                      | 51                                                 |  |
| JAN/FEB/MAR   | 2             | 0           | 0             | JAN/FEB/MAR           | 20                    | 0                       | 0                                                  |  |
| APR/MAY/JUNE  | 5             | 0           | 0             | APR/MAY/JUNE          | 30                    | 0                       | 0                                                  |  |

## GOALS AND ACTUAL MEMBERS CUMULATIVE

| DROPPED CLUBS: 2           |    | 19 CLUBS OF 133 ADDED 1 OR MORE<br>NEW MEMBERS | GENDER DISTRIBUTION  MALE 2,477 (82.98%) |              |     |
|----------------------------|----|------------------------------------------------|------------------------------------------|--------------|-----|
| DROPPED MEMBERS            |    |                                                | FEMALE                                   | 508 (17.02%) |     |
| DECEASED                   | 1  | CLICK HERE FOR CUMULATIVE                      | TOTAL FAMILY UNIT MEMBERS                |              | 722 |
| CLUB CANCELLED 40 OTHER 27 |    | MEMBERSHIP DATA                                | FAMILY MEMBERS PAYING HALF               |              | 508 |
| TOTAL                      | 68 |                                                |                                          |              |     |