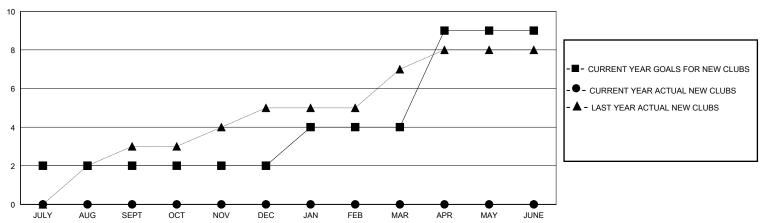

## District 315B1

GMT: LOCATION REP OF BANGLADESH GMT CA

| Clubs         |               |             |               | Members               |                       |                         |                                                    |  |
|---------------|---------------|-------------|---------------|-----------------------|-----------------------|-------------------------|----------------------------------------------------|--|
|               | RESULTS FOR   | R 2023-2024 |               | RESULTS FOR 2023-2024 |                       |                         |                                                    |  |
| QUARTER       | NEW CLUB GOAL | NEW CLUBS   | DROPPED CLUBS | QUARTER MEMB          | ER GROWTH NET<br>GOAL | MEMBER GROWTH<br>ACTUAL | DROPPED<br>MEMBERS ACTUAL<br>(including transfers) |  |
| JULY/AUG/SEPT | 2             | 0           | 0             | JULY/AUG/SEPT         | 20                    | 31                      | 17                                                 |  |
| OCT/NOV/DEC   | 0             | 0           | 2             | OCT/NOV/DEC           | 15                    | 14                      | 51                                                 |  |
| JAN/FEB/MAR   | 2             | 0           | 0             | JAN/FEB/MAR           | 20                    | 0                       | 0                                                  |  |
| APR/MAY/JUNE  | 5             | 0           | 0             | APR/MAY/JUNE          | 30                    | 0                       | 0                                                  |  |

## GOALS AND ACTUAL NEW CLUBS CUMULATIVE